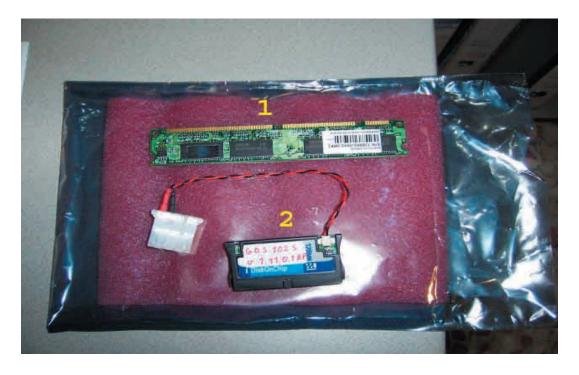

PCB CPU Pentium PC-C051 Setup ready, with RAM

| RAM 64MB     | ZZZ-010029 | Part of CPU board PC-C051 |
|--------------|------------|---------------------------|
| DiskOnModule | ZZZ-030020 |                           |