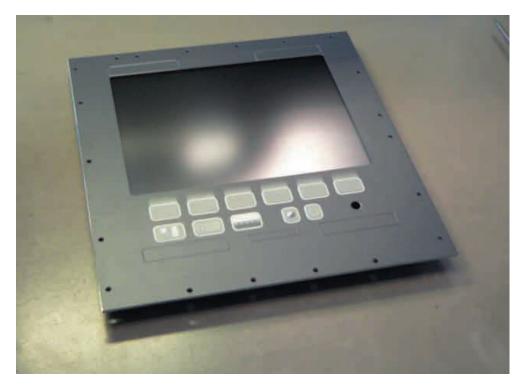

Note!
If front glass is damaged this is very unconvenient to repair in field.
We recomend to change the complete front plate with overlay and front glass

| Front plate Colour | SA-G041 | With front overlay and front glass |
|--------------------|---------|------------------------------------|
|--------------------|---------|------------------------------------|