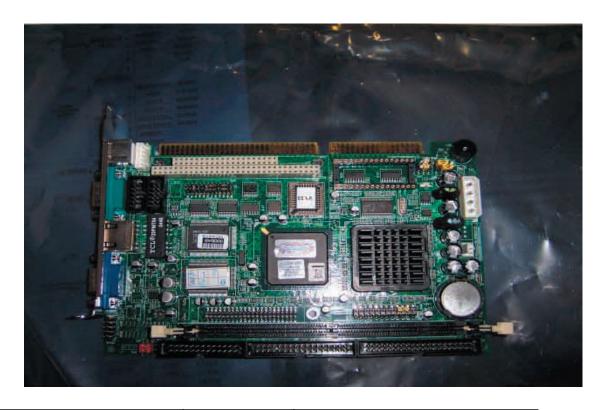

PCB CPU Pentium PC-C051 Setup ready, with RAM

| RAM 64MB     | ZZZ-010029 | Part of CPU board PC-C051 |
|--------------|------------|---------------------------|
| DiskOnModule | ZZZ-030020 |                           |