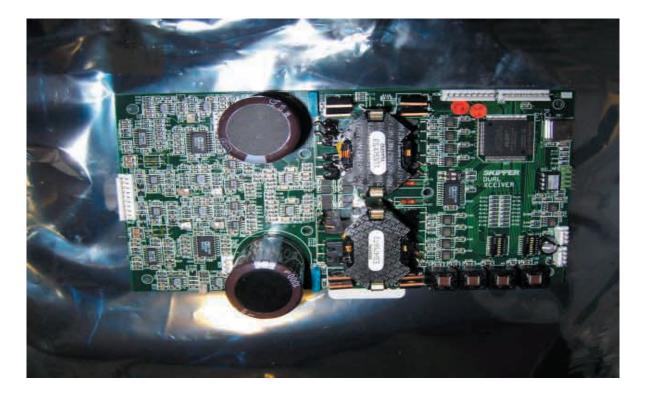

## ILLUSTRATED PARTS LIST GDS102

| DUAL TX/RX PCB | PC-G051 |  |
|----------------|---------|--|
|----------------|---------|--|

| 10,4" Colour Screen   | KY-G003   | SHARP LQ104V1DG51 |
|-----------------------|-----------|-------------------|
| High voltage inverter | ZAA-01137 |                   |