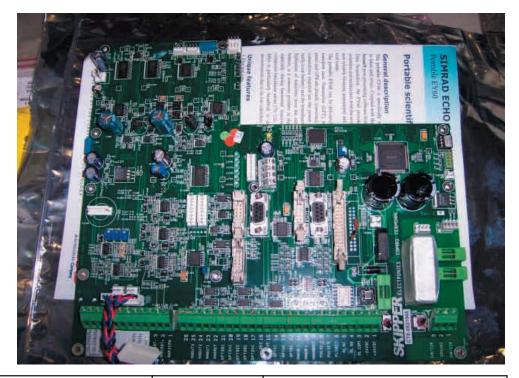

PCB Combo Terminal for GDS102

PT-C051

PCB Combo Motherboard

ZZZ-030009

PCB Combo Keyboard PK-C002

| PCB Combo I/O board | PI-C051 |  |
|---------------------|---------|--|
|---------------------|---------|--|

PCB CPU Pentium PC-C051 Setup ready, with RAM

| RAM 64MB     | ZZZ-010029 | Part of CPU board PC-C051 |
|--------------|------------|---------------------------|
| DiskOnModule | ZZZ-030020 |                           |