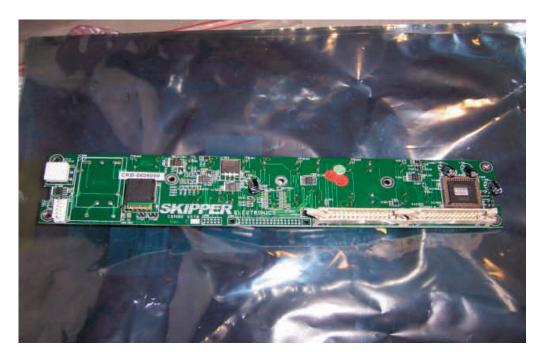

PCB Combo Terminal for GDS102

PT-C051

PCB Combo Motherboard

ZZZ-030009

PCB Combo Keyboard PK-C002

| PCB Combo I/O board | PI-C051 |  |
|---------------------|---------|--|
|---------------------|---------|--|