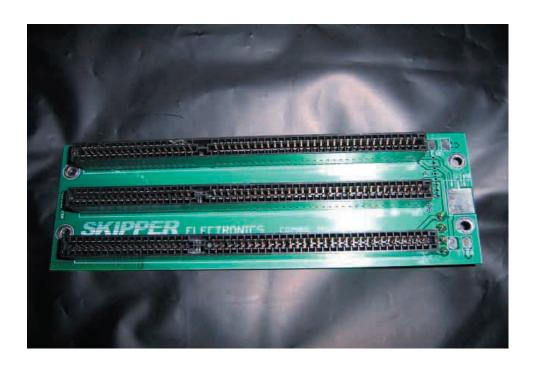

PCB Combo Terminal for GDS102

PT-C051

PCB Combo Motherboard

ZZZ-030009

PCB Combo Keyboard PK-C002

| PCB Combo I/O board | PI-C051 |  |
|---------------------|---------|--|
|---------------------|---------|--|