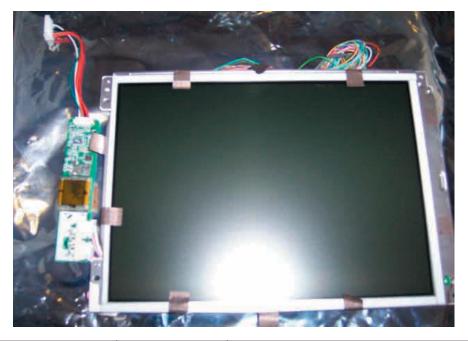

## ILLUSTRATED PARTS LIST GDS102

| DUAL TX/RX PCB | PC-G051 |  |
|----------------|---------|--|
|----------------|---------|--|

| 10,4" Colour Screen   | KY-G003   | SHARP LQ104V1DG51 |
|-----------------------|-----------|-------------------|
| High voltage inverter | ZAA-01137 |                   |